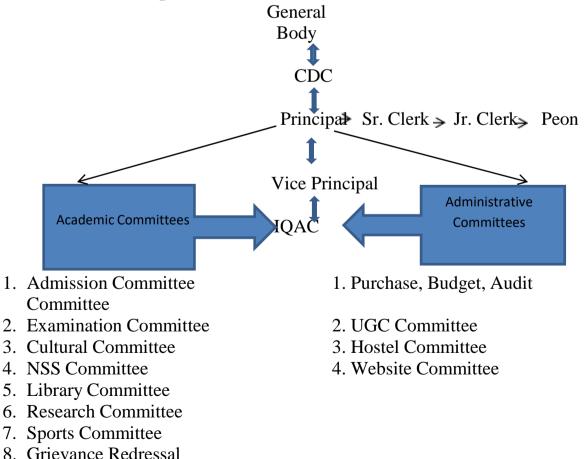

#### **Policy-**

Management and Principal have properly formulated policies for the development of institution regarding academic, administrative, finance, research and development etc. They are effective and efficient. Various committees have been constituted for planning its performance including Admission Committee, Examination, Research, Cultural, NSS, Budget, Placement, Alumni etc. All these committees work efficiently by setting objectives and policies. With this, policies and plans are properly implemented and all work is done in a systematic manner.

Ref. No. MMVP/2022-23/\_\_\_\_ INTERNAL QUALITY ASSURANCE CELL (IQAC)

**Criterion VI** 

Committee9.Earn and Learn committee 10.Women Studies Center 11. Anti-sexual Harassment & Ragging Committee 12. Alumni Association 13. Placement Cell 14.Student Welfare 15. Code of Conduct Committee