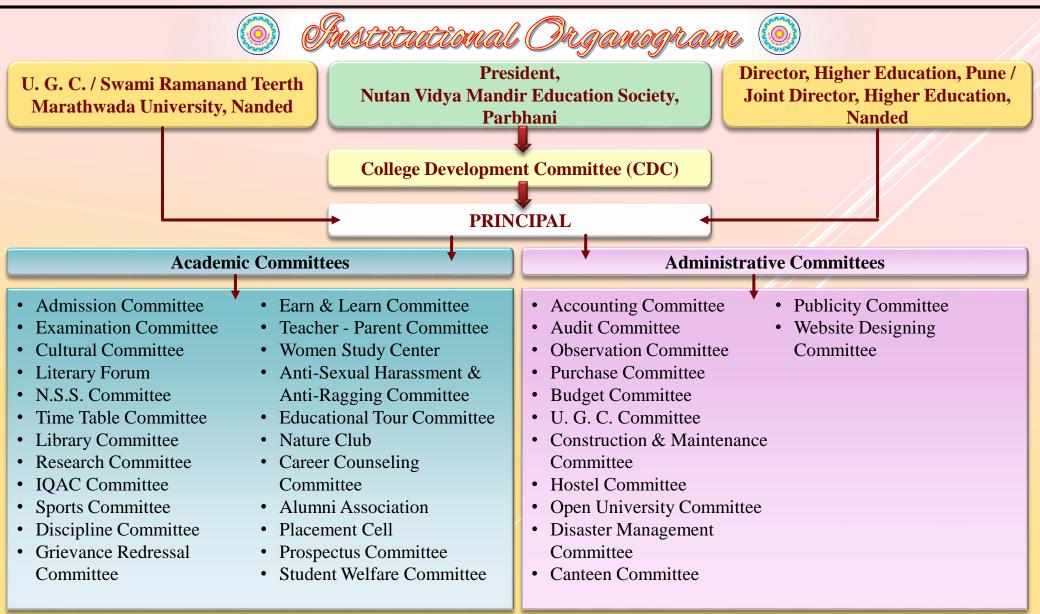

#### **Policy-**

Management and Principal have properly formulated policies for the development of institution regarding academic, administrative, finance, research and development etc. They are effective and efficient. Various committees have been constituted for planning its performance including Admission Committee, Examination, Research, Cultural, NSS, Budget, Placement, Alumni etc. All these committees work efficiently by setting objectives and policies. With this, policies and plans are properly implemented and all work is done in a systematic manner.

Ref. No. MMVP/2022-23/\_\_\_\_ INTERNAL QUALITY ASSURANCE CELL (IQAC)

**Criterion VI** 

Committee9.Earn and Learn committee 10.Women Studies Center 11. Anti-sexual Harassment & Ragging Committee 12. Alumni Association 13. Placement Cell 14.Student Welfare 15. Code of Conduct Committee